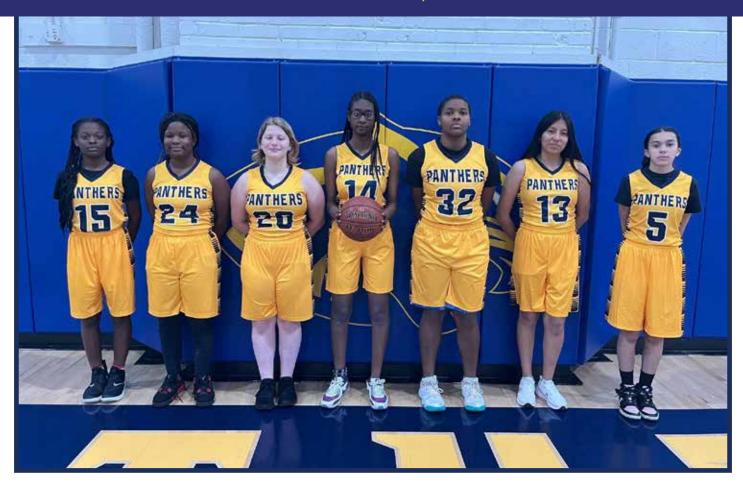

### PENNSYLVANIA SCHOOL FOR THE DEAF PHILADELPHIA, PA

| <u>No.</u> | <u>Name</u>             | Grade |
|------------|-------------------------|-------|
| 5          | Zoe Reisman             | 8     |
| 13         | Evelin Munguia          | 9     |
| 14         | Ayanna Warren-Wilson    | 12    |
| 15         | Kamirah Chandler-Gordon | 8     |
| 20         | Jada DiGiacomo          | 9     |
| 24         | Tykeenah Brown          | 10    |
| 32         | Maya Carson-Garcia      | 10    |
|            |                         |       |

#### **SCHOOL DIRECTORY**

MASCOT: Panther; COLORS: Navy Blue and Gold **SUPERINTENDENT: Melissa Draganac-Hawk** ATHLETIC DIRECTOR: Matt Bujak **HEAD COACH: David Ronnenberg ASSISTANT COACH: Gia DiGiacomo** 