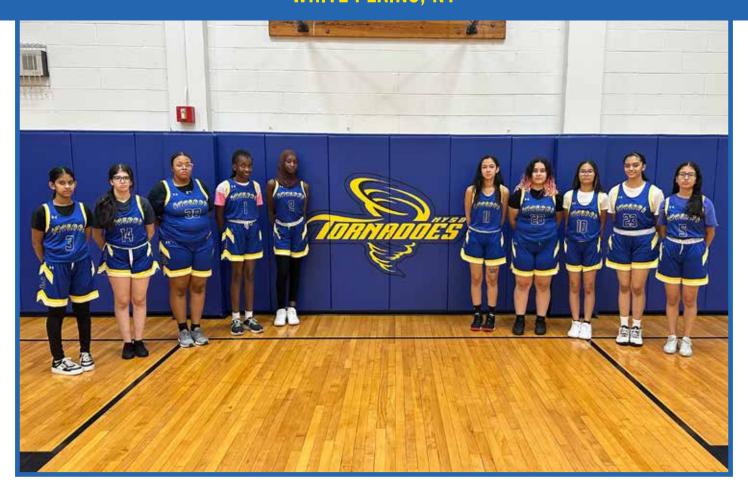

### NEW YORK SCHOOL FOR THE DEAF FANWOOD WHITE PLAINS, NY

| <u>No.</u> | <u>Name</u>             | <b>Grade</b> |                                                            |
|------------|-------------------------|--------------|------------------------------------------------------------|
| 1          | Mutale Timbo            | 10           |                                                            |
| 2          | Fatoumata Siebou-Dukreh | 12           |                                                            |
| 3          | Emaiya Biswas           | 7            | 7 01351310145                                              |
| 4          | Asher Pimentel          | 11           |                                                            |
| 5          | Mishelle Campos         | 11           |                                                            |
| 10         | Micaella Padagas        | 11           | SCHOOL DIRECTORY                                           |
| 11         | Crystal Pon             | 11           | MASCOT: Golden Tornados;                                   |
| 12         | Jireth Duque-Vasquez    | 12           | COLORS: Royal Blue, Gold and White                         |
| 14         | Yashira Baez            | 12           | SUPERINTENDENT: Dr. Joseph Santini                         |
| 20         | Mia Garcia              | 12           | ATHLETIC DIRECTOR: Jeremy Cormier HEAD COACH: Traz Freeman |
| 23         | Aziah Rahman            | 11           | ASSISTANT COACHES: Rockia Ricketts                         |
| 33         | Allonna Mouton          | 12           | and Luis Sanchez                                           |

### NEW YORK SCHOOL FOR THE DEAF FANWOOD WHITE PLAINS, NY

| <u>No.</u> | <u>Name</u>             | <u>Grade</u> |                                                            |
|------------|-------------------------|--------------|------------------------------------------------------------|
| 1          | Sklyer Blake            | 9            |                                                            |
| 2          | Omar Vasquez-Ponce      | 7            |                                                            |
| 3          | Arturo Fermin-Dominquez | 9            |                                                            |
| 4          | Ricardo Valle           | 12           |                                                            |
| 5          | Gabriel Blake           | 11           |                                                            |
| 11         | John Kadie Suico        | 10           | COMO OL DIDUCTIONY                                         |
| 12         | Angel Roldan-Norat      | 7            | SCHOOL DIRECTORY MASCOT: Golden Tornados;                  |
| 15         | Jhostin Zacarias        | 9            | COLORS: Royal Blue, Gold and White                         |
| 20         | Hector Ruiz             | 11           | SUPERINTENDENT: Dr. Joseph Santini                         |
| 23         | Kalilou Kaba            | 12           | ATHLETIC DIRECTOR: Jeremy Cormier                          |
| 33         | Afrnan Rahman           | 12           | HEAD COACH: Charles Vernon ASSISTANT COACHES: Pjay Cummins |
| 44         | Enrique Romualdo-Bruno  | 10           | and Tyler Telesmanich                                      |
|            |                         |              | ·                                                          |