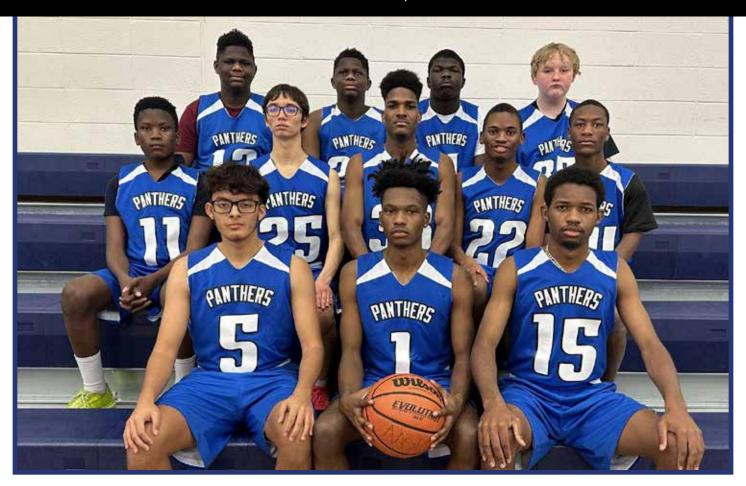

### ATLANTA AREA SCHOOL FOR THE DEAF CLARKSON, GA

| <u>No.</u> | <u>Name</u>       | <b>Grade</b> | S I B                                                                  |
|------------|-------------------|--------------|------------------------------------------------------------------------|
| 1          | Isaiah McDow      | 11           |                                                                        |
| 2          | David Hernandez   | 12           |                                                                        |
| 11         | Wendell Mitchell  | 9            |                                                                        |
| 12         | Jordan Williamson | 9            | COHOOL DIDECTORY                                                       |
| 15         | Alexander Charlot | 12           | SCHOOL DIRECTORY  MASCOT: Panthers; COLORS: Black, Blue and Yellow     |
| 21         | Aiden Robischeaux | 10           | SUPERINTENDENT: J. Jack Johnson                                        |
| 22         | Austin Hill       | 10           | ATHLETIC DIRECTOR:                                                     |
| 33         | Jabari Zachery    | 12           | HEAD COACH: Matthew Alston                                             |
| 35         | Rylan Wilson      | 8            | ASSISTANT COACH: Matthew Laucka,<br>Robert Callaway, and Wilford Troup |