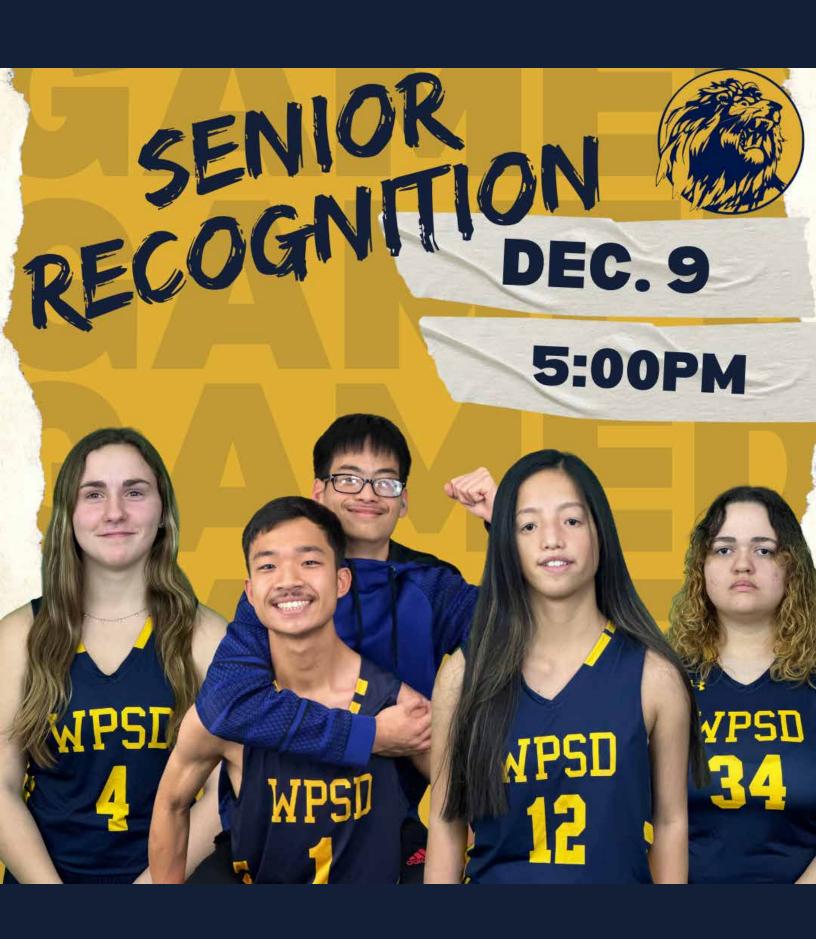

#### **WPSD SENIOR RECOGNITION AT 5:00 PM IN MAIN GYM**

GIRLS

NEW YORK SCHOOL FOR THE DEAF VS WESTERN PA SCHOOL FOR THE DEAF

5:30PM Main gym

BOYS

NEW YORK SCHOOL FOR THE DEAF VS FANWOOD WESTERN PA SCHOOL FOR THE DEAF

Thank you to the Atlanta Area School for the Deaf, Pennsylvania School for the Deaf, and New York School for the Deaf Fanwood for their willingness to participate in this weekend's festivities. We look forward to the friendly competition and the opportunity to create lifelong friendships and memories. Be sure to come to our Senior Night event on Saturday night, December 9th at 5:00 p.m. I hope you enjoy this weekend's events and thank you for your continued support of WPSD, its student-athletes, and the athletic program.